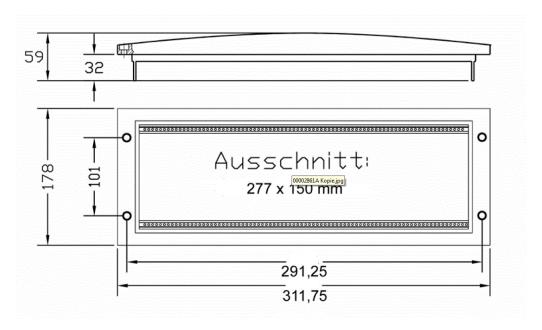

00002862 selected article: RTR4050

> The mounting frame RTR4050 is used for the installation of 6 romutec control modules with 8 TE width. You can mount various 19" modules, i.e. up to 6 romutec modules (width 8TE and height 3HE). The modules will be mounted with screws M2,5. The mounting frame will be attached to the cabinet's door with 4 screws M6 (Type FKSM6, included in delivery). The frame covers the cutting edges. The dimensions are shown in the drawing.

Material: ABS (GA6-PF10). Color: similar to RAL 7039

CE compliant

Reaction to fire: similar to flamability UL94 group 94HB, self-extinguishing

Dimensions:

Width: 483mm, height: 178mm

Depth: 32 mm

Environmental conditions: Operation temperature: 0..50C Storage temperature: -20...+70C Relative humidity: 5...95%, non-condensing