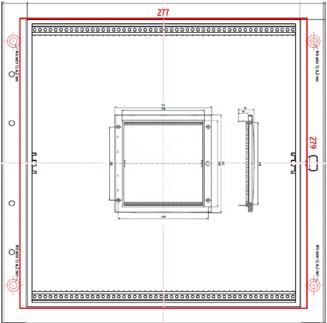

00002761 selected article: RTR7050S

The mounting frame RTR7050S is used for the installation of 12 romutec control modules with 8 TE width. You can mount various 19" modules, i.e. up to 12 romutec modules (width 8TE and height 3HE). The modules will be mounted with screws M2,5. The mounting frame will be attached to the cabinet's door with 4 screws M6 (Type FKSM6, included in delivery). The frame covers the cutting edges. The dimensions are shown in the drawing.

Material: ABS (GA6-PF10). Color: similar to RAL 7039

CE compliant

Reaction to fire: similar to flamability UL94 group 94HB, self-extinguishing

Dimensions:

Width: 483mm, height: 178mm Depth: 32 mm

Environmental conditions: Operation temperature: 0...50C Storage temperature: -20...+70C Relative humidity: 5...95%, non-condensing