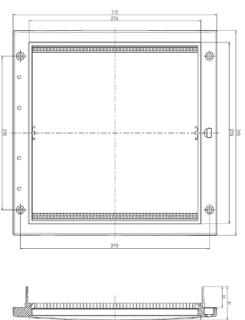

00002761 selected article: RTR7050S

The mounting frame RTR7050S is used for the installation of 12 romutec control modules with 8 TE width. You can mount various 19" modules, i.e. up to 12 romutec modules (width 8TE and height 3HE). The modules will be mounted with screws M2,5. The mounting frame will be attached to the cabinet's door with 4 screws M6 (Type FKSM6, included in delivery). The frame covers the cutting edges. The dimensions are shown in the drawing.

Material: ABS (GA6-PF10). Color: similar to RAL 7039

CE compliant

Reaction to fire: similar to flamability UL94 group 94HB, self-extinguishing

Dimensions:

Width: 483mm, height: 178mm Depth: 32 mm

Environmental conditions: Operation temperature: 0...50C Storage temperature: -20...+70C Relative humidity: 5...95%, non-condensing