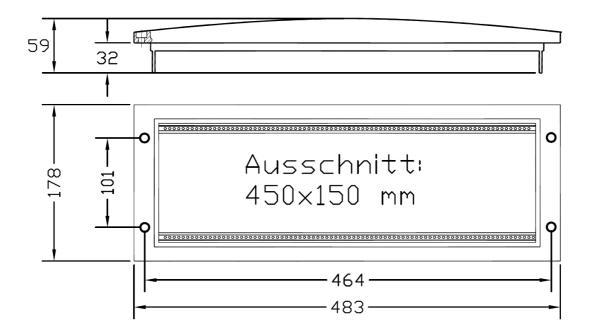

The mounting frame will be attached to the cabinet's door with 4 screws M6 (type FKSM6, included in delivery).

The frame covers the cutting edges. The dimensions are shown in the drawing. Patent-Nr. 10 2004 049 708.7

Material: Plastic ABS (PA6-GF10) Color: similar to RAL 7039

CE compliant Fire behaviour: similar to flammability class UL94 group V2, self-extinguishing

Dimensions: Width 483mm, Height 178mm, Depth (complete structure) 59mm, Installation depth 32 mm Ambient conditions: Operating temperature 0...50°C Transport and storage temperature -20...+70°C Relative humidity 5...95%, non-condensing